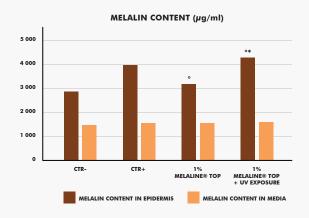

## **CONCLUSIONS OF IN VITRO CLINICAL STUDIES**

- BY COMPLIFE | CTR ± UNTREATED TISSUE PRE/POST UV EXPOSURE -

MELALINE® TOP increases the amount of melanin: +13.7%, °p<0.05

MELALINE® TOP combined with UV exposure increases the melanin content into the tissues: 10.8%, p\*<0.05

No variation of the melanin content in the media underlying the tissue, indicating that the MELALINE® TOP penetrates the epidermis and remains there.

MELALINE® TOP confers significant protection to the skin, reducing by 16.9% the lipoperoxidation induced by UV irradiation.