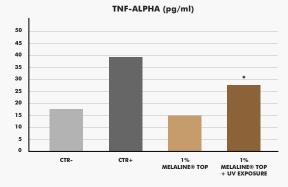

MELALINE® TOP performs its antioxidant action even in the absence of exposure to UV rays.

MELALINE® TOP shows strong protection from inflammatory stress, reducing by 71.4% the level of inflammatory cytokine registered in tissues irradiated