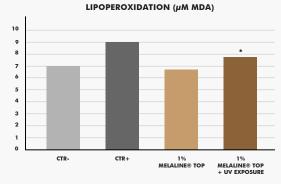

No variation of the melanin content in the media underlying the tissue, indicating that the MELALINE® TOP penetrates the epidermis and remains there.

MELALINE® TOP confers significant protection to the skin, reducing by 16.9% the lipoperoxidation induced by UV irradiation.

MELALINE® TOP performs its antioxidant action even in the absence of exposure to UV rays.

MELALINE® TOP shows strong protection from inflammatory stress, reducing by 71.4% the level of inflammatory cytokine registered in tissues irradiated