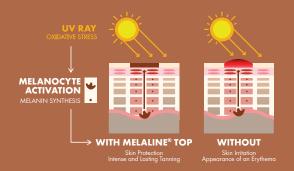

## **HOW DOES IT WORK?**

HERE WE ACCELERATE THE PROCESS BY PUTTING ACTIVE AGENTS WHICH ARE GOING TO PROTECT THE SKIN FASTER AND STRONGER.